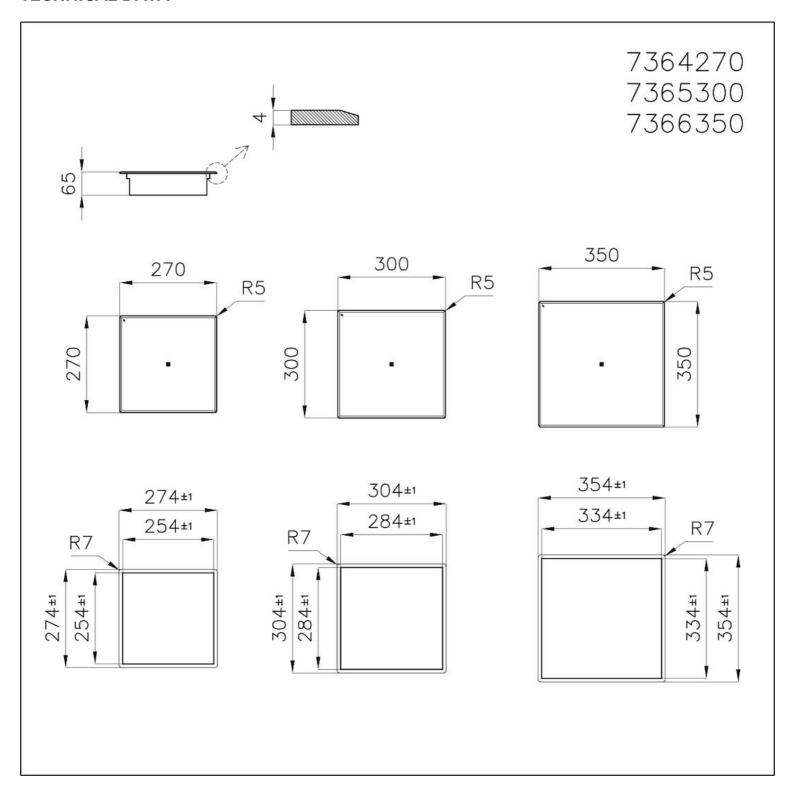

#### **TECHNICAL DATA**

#### **DETAILS**

| Coloring               | Black                                                                                                                                               |
|------------------------|-----------------------------------------------------------------------------------------------------------------------------------------------------|
| Edge/Installation Type | Bevelled Edge - for flush-mount or over-mount installation                                                                                          |
| Material               | Ceramic glass                                                                                                                                       |
| Supply                 | Single-phase: 230 V; Two-phase: 400 V; 50.60 Hz                                                                                                     |
| Full description       | Quadra Modular Composition - 4 fields - black                                                                                                       |
| Heating element        | Four zones                                                                                                                                          |
| Built-in hole          | View technical data sheet                                                                                                                           |
| Note                   | The system presented here is one of the possible compositions of the Modular System. Other compositions, as specified by the Touch Control element. |
| Total power            | 7.400 W                                                                                                                                             |