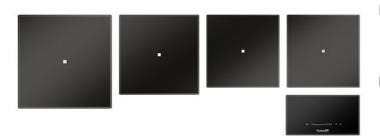

## **Cooker hob Modular Quadra**

**Induction Hobs** 

Code: 7365 040

Modular system with free positioning on the work surface

### **EQUIPMENT**

2 x Piastra Modular Quadra 7364 270 1 x Piastra Modular Quadra 7365 300 1 x Piastra Modular Quadra 7366 350 1 x Touch Control Modular Quadra 7367 040 1 x Modular Induction 7369 040

#### **EQUIPMENT**

Cooker hob - Quadra Modular **Induction Plate** 

7366 350

Cooker hob - Quadra Modular **Induction Plate** 

7365 300

Cooker hob - Quadra Modular **Induction Plate** 

7364 270

**Cooker hob Touch Control Modular** Quadra