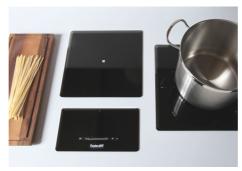

|
| Safety                     | All electric cooker hobs feature the most modern and sophisticated safety protections: Centralised power-off function; Child-proof safety lock; Residual heat warning lights. Induction models feature the following functions: Safety System that turn off the hob in the absence of the pot; Overflow detector that automatically turns off the plate in case of liquid overflow; Automatic deactivation to prevent accidents caused by forgetfulness. |



#### **TECHNICAL DATA**



# Foster ==

#### **GALLERY**





#### **EQUIPMENT**



Cooker hob - Quadra Modular **Induction Plate** 



7366 350



Cooker hob - Quadra Modular **Induction Plate** 

7365 300



Cooker hob - Quadra Modular **Induction Plate** 

7364 270



**Cooker hob Touch Control Modular** Quadra

7367 040



**Modular Induction - Connection** Box

7369 040